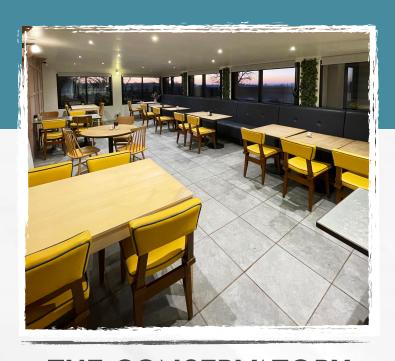

## - THE CONSERVATORY -

For up to 40 people

Please see our food and drinks packages or alternatively speak to a member of the team to discuss a bespoke package.

Drinks packages starting from £6 per person