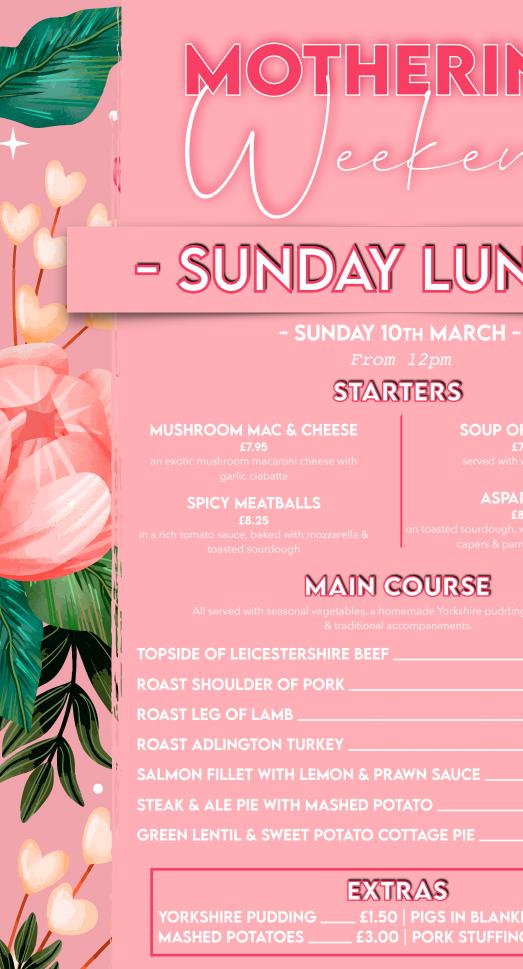

# MOTHERING

# - SUNDAY LUNCH -

# **SOUP OF THE DAY**

# **ASPARAGUS**

| TOPSIDE OF LEICESTERSHIRE BEEF          | £14.50   |
|-----------------------------------------|----------|
| ROAST SHOULDER OF PORK                  | _ £14.25 |
| ROAST LEG OF LAMB                       | £14.50   |
| ROAST ADLINGTON TURKEY                  | £14.50   |
| SALMON FILLET WITH LEMON & PRAWN SAUCE  | £14.50   |
| STEAK & ALE PIE WITH MASHED POTATO      | £12.95   |
| GREEN LENTIL & SWEET POTATO COTTAGE PIE | £13.99   |

£1.50 | PIGS IN BLANKETS £3.20 £3.00 | PORK STUFFING \_ £1.50

Non refundable deposit required at the time of booking | Gluten free, vegetarian & vegan options available | Full payment required for parties of 16 + | Menus may be subject to change